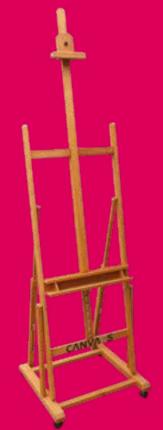

## WHAT WE DID WITH OUR STRETCHING CANVASES BUSINESS? NAILED IT.

PRODUCT CATALOG 25/26

-

CANVAS

The mark of responsible forestry

**CANVARS.net** 

PRODUCT CATALOG 25/26

**DARE TO CREATE YOUR MASTERPIECE** WITH THE SUPPORT IT DESERVES. CANVARS EASELS ARE MADE OF NATURAL STEEMED BEECH WITH LINSEED OIL FINISH.

CRAFTED WITH PRECISION AND STYLE, OUR EASELS ARE MORE THAN TOOLS – THEY ARE STATEMENTS OF SOPHISTICATION.

DISCOVER ALL TYPES OF CANVARS PAINTING SUPPORTS.

#### **GRAND MAESTRO**

EASEL HANDCRAFTED IN STEEMED BEECH WITH LINSEED OIL FINISH.

WIDTH 66CM | HEIGHT 305cm | CANVAS SIZE UP TO 165X165cm | ADJUSTABLE BOTTOM CANVAS SUPPORT | METAL MECHANISM FOR HEIGHT ADJUSTMENT | ADJUSTABLE BASE CANVAS HOLDER.