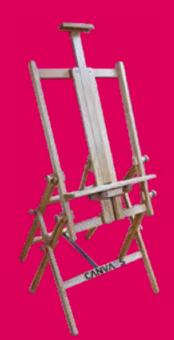

#### **GRAND MAESTRO**

EASEL HANDCRAFTED IN STEEMED BEECH WITH LINSEED OIL FINISH.

WIDTH 66CM | HEIGHT 305cm | CANVAS SIZE UP TO 165X165cm | ADJUSTABLE BOTTOM CANVAS SUPPORT | METAL MECHANISM FOR HEIGHT ADJUSTMENT | ADJUSTABLE BASE CANVAS HOLDER.

PRODUCT CATALOG 25/26