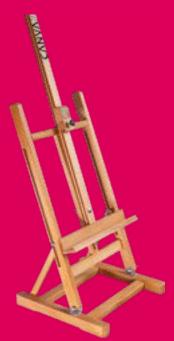

#### GRAND MAESTRO AQUARELLE

EASEL HANDCRAFTED IN STEEMED BEECH WITH LINSEED OIL FINISH.

WIDTH 60cm | HEIGHT 140cm | CANVAS SIZE UP TO 150cm | ADJUSTABLE CANVAS SUPPORT, ROTATES HORIZONTALLY | FEATURES A TILTING FACILITY TO CREATE THE IDEAL WORKING ANGLE | FOLDING LEGS FOR EASY STORAGE.

#### MAESTRO STUDIO

EASEL HANDCRAFTED IN STEEMED BEECH WITH LINSEED OIL FINISH.

WIDTH 70cm | HEIGHT 160cm | CANVAS SIZE UP TO 150X150cm | ADJUSTABLE BOTTOM CANVAS SUPPORT | FOLDING LEGS FOR EASY STORAGE | ADJUSTABLE BASE CANVAS HOLDER.