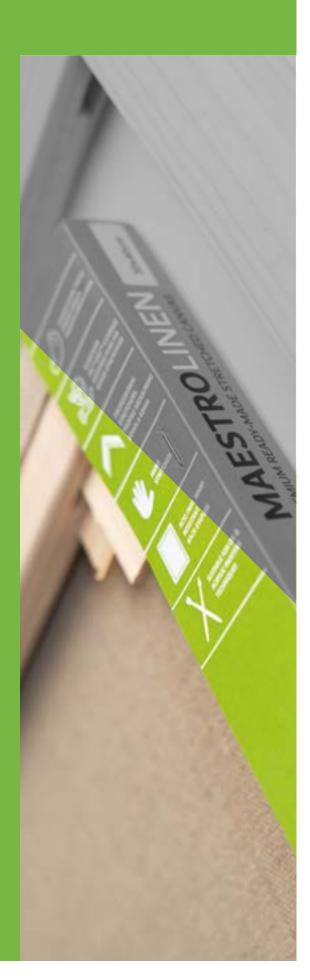

## MAESTROLINEN

PRODUCT CATALOG 25/26

The mark of responsible forestry

#### **CANVARS** net

PRODUCT CATALOG 25/26

ITALIAN CLEAR TRIPLE PRIMED 250GSM SMOOTH-GRAIN LINEN

EUROPEAN FSC™ (FSC™ C150822) CERTIFIED PURE FIR WOOD STRETCHERS

PROFESSIONAL STRETCHERS. PROFILE MEASURING 22mm X 42mm

HAND STRETCHED

ACID FREE. WARP RESISTANT. BACK-STAPLED

SUITABLE FOR OIL AND ACRYLIC PAINTING TECHNIQUES