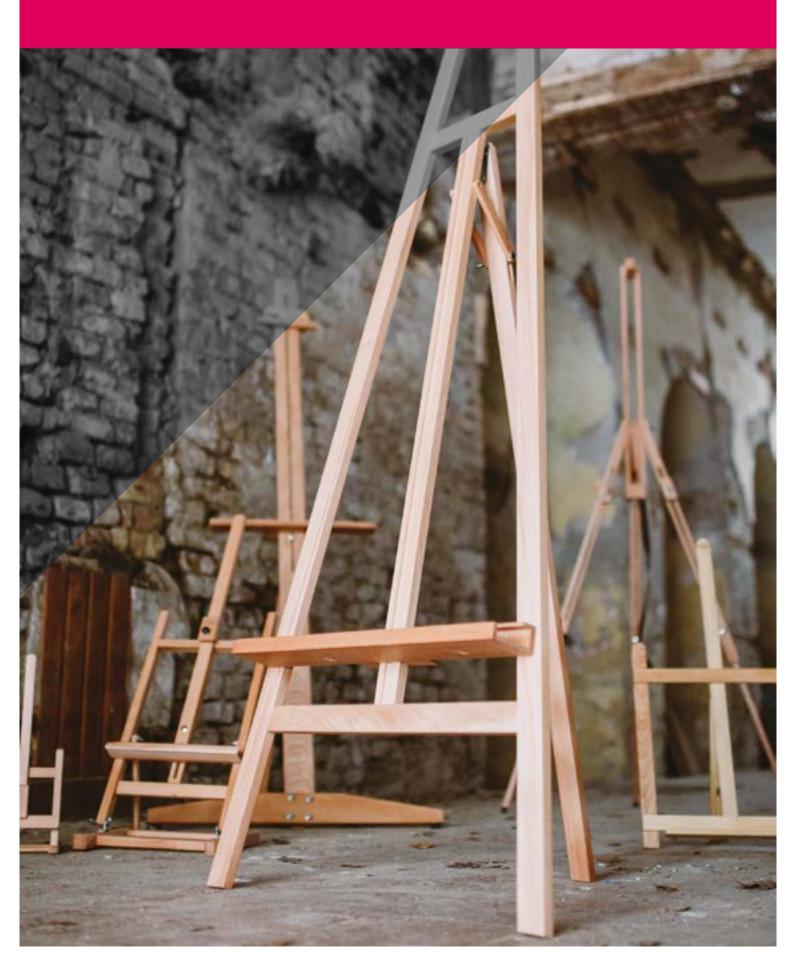

## WHAT WE DID WITH OUR STRETCHING CANVASES BUSINESS? NAILED IT.

PRODUCT CATALOG 25/26

-

CANVAS

The mark of responsible forestry

**CANVARS.net** 

PRODUCT CATALOG 25/26

**DARE TO CREATE YOUR MASTERPIECE** WITH THE SUPPORT IT DESERVES. CANVARS EASELS ARE MADE OF NATURAL STEEMED BEECH WITH LINSEED OIL FINISH.

CRAFTED WITH PRECISION AND STYLE, OUR EASELS ARE MORE THAN TOOLS – THEY ARE STATEMENTS OF SOPHISTICATION.

DISCOVER ALL TYPES OF CANVARS PAINTING SUPPORTS.