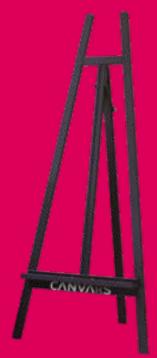

#### VIRTUOSO ON THE TABLE

EASEL HANDCRAFTED IN STEEMED BEECH WITH LINSEED OIL FINISH.

WIDTH 32cm | HEIGHT 105cm | CANVAS SIZE UP TO 60X60CM | ADJUSTABLE CANVAS SUPPORT | FEATURES A TILTING FACILITY TO CREATE THE IDEAL WORKING ANGLE | FOLDING LEGS FOR EASY STORAGE.

CANNA

#### CANVARS.net

PRODUCT CATALOG 25/26