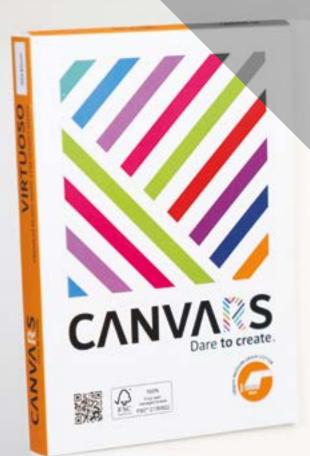

## VIRTUOSO

PRODUCT CATALOG 25/26

J.

ITALIAN DOUBLE ACRYLIC PRIMED 280gsm COTTON

EUROPEAN FSC™ (FSC™ C150822) CERTIFIED PURE FIR WOOD STRETCHERS

PROFILE MEASURING 18mm X 42mm

HAND STRETCHED

ACID FREE. WARP RESISTANT. SIDE-STAPLED

SUITABLE FOR OIL AND ACRYLIC PAINTING TECHNIQUES

**CANVARS** net